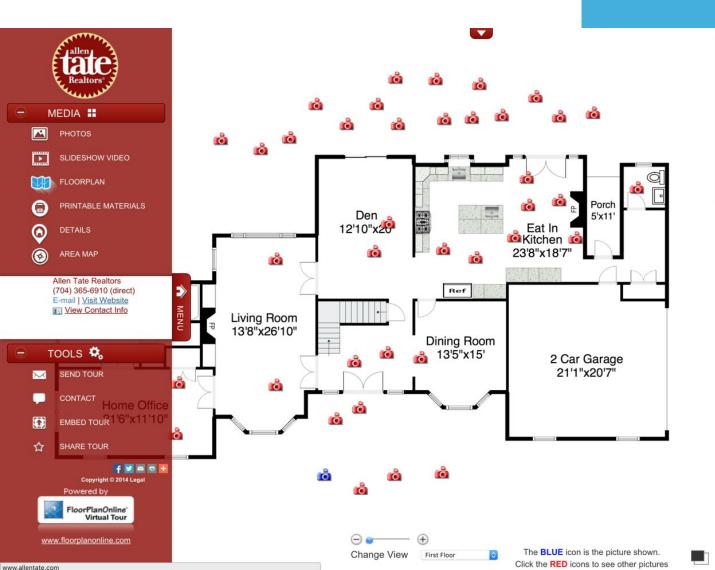

# Interactive FloorPlans

Combines Photos with 2D & 3D FloorPlans in easy, point & click navigation

#### Interactive FloorPlan

#### **Point & Click through Property**

#### **3D FloorPlan**

#### 2D, 3D Top & 1st Person Views