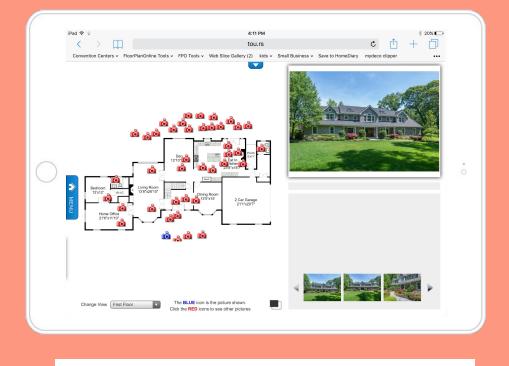

# Interactive FloorPlans

Combines Photos with 2D & 3D FloorPlans in easy, point & click navigation

#### Interactive FloorPlan

#### **Point & Click through Property**

#### **3D FloorPlan**

#### 2D, 3D Top & 1st Person Views